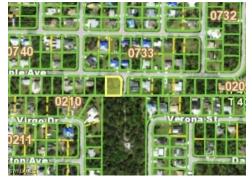

## 1133 Ample Ave, Port Charlotte, FL 33948

MLS #: C7508254
Land | Lot: 15,682 ft<sup>2</sup>

» More Info: 1133AmpleAveLot27.IsForSale.com

Lesley Barton 941.404.5923 lesleybarton@michaelsaunders.com

## Remarks

Positioned on an oversized spacious corner lot in a well-established Port Charlotte neighborhood, this .36-acre parcel offers an excellent opportunity to build the home youve been dreaming of. With ample room for a custom floor plan and a pool, this oversized lot provides the flexibility to create the ultimate Florida lifestyle retreat. Located just minutes from dining favorites like The Twisted Fork, Donatos Italian Restaurant, and Gatorz Bar & Grill, youll have no shortage of local flavor close to home. Daily conveniences are within easy reach, with shopping options including Port Charlotte Town Center, Publix at Peachland Promenade, and Home Depot all nearby. Outdoor enthusiasts will enjoy the proximity to several golf courses such as Maple Leaf Golf & Country Club and Kings Gate Golf Club, along with access to numerous public boat ramps and Charlotte Harbor for fishing, boating, and kayaking. With no deed restrictions or HOA, youll have the freedom to park your RV, boat, or other recreational toys right on your property. Sun seekers are just a short drive from the sandy shores of Englewood Beach, Boca Grande, and Port Charlotte Beach Park. Whether you're ready to build now or hold for future plans, this property offers space, location, and access to the best of Southwest Florida living. It's time to