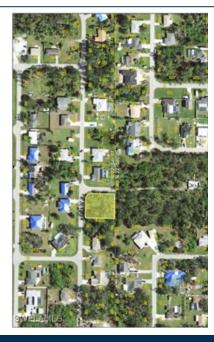

## 1133 Ample Ave, Port Charlotte, FL 33948

MLS #: C7508254
Land | Lot: 15,682 ft<sup>2</sup>

» More Info: 1133AmpleAveLot27.IsForSale.com

Lesley Barton 941.404.5923 lesleybarton@michaelsaunders.com

## Remarks

Positioned on an oversized spacious corner lot in a well-established Port Charlotte neighborhood, this .36-acre parcel offers an excellent opportunity to build the home youve been dreaming of. With ample room for a custom floor plan and a pool, this oversized lot provides the flexibility to create the ultimate Florida lifestyle retreat. Located just minutes from dining favorites like The Twisted Fork, Donatos Italian Restaurant, and Gatorz Bar & Grill, youll have no shortage of local flavor close to home. Daily conveniences are within easy reach, with shopping options including Port Charlotte Town Center, Publix at Peachland Promenade, and Home Depot all nearby. Outdoor enthusiasts will enjoy the proximity to several golf courses such as Maple Leaf Golf & Country Club and Kings Gate Golf Club, along with access to numerous public boat ramps and Charlotte Harbor for fishing, boating, and kayaking. With no deed restrictions or HOA, youll have the freedom to park your RV, boat, or other recreational toys right on your property. Sun seekers are just a short drive from the sandy shores of Englewood Beach, Boca Grande, and Port Charlotte Beach Park. Whether you're ready to build now or hold for future plans, this property offers space, location, and access to the best of Southwest Florida living. It's time to