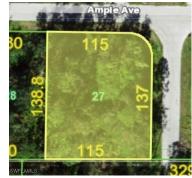

## 1133 Ample Ave, Port Charlotte, FL 33948

MLS #: C7508254
Land | Lot: 15,682 ft<sup>2</sup>

» More Info: 1133AmpleAveLot27.IsForSale.com

Lesley Barton 941.404.5923 lesleybarton@michaelsaunders.com

## Remarks

Positioned on an oversized spacious corner lot in a well-established Port Charlotte neighborhood, this .36-acre parcel offers an excellent opportunity to build the home youve been dreaming of. With ample room for a custom floor plan and a pool, this oversized lot provides the flexibility to create the ultimate Florida lifestyle retreat. Located just minutes from dining favorites like The Twisted Fork, Donatos Italian Restaurant, and Gatorz Bar & Grill, youll have no shortage of local flavor close to home. Daily conveniences are within easy reach, with shopping options including Port Charlotte Town Center, Publix at Peachland Promenade, and Home Depot all nearby. Outdoor enthusiasts will enjoy the proximity to several golf courses such as Maple Leaf Golf & Country Club and Kings Gate Golf Club, along with access to numerous public boat ramps and Charlotte Harbor for fishing, boating, and kayaking. With no deed restrictions or HOA, youll have the freedom to park your RV, boat, or other recreational toys right on your property. Sun seekers are just a short drive from the sandy shores of Englewood Beach, Boca Grande, and Port Charlotte Beach Park. Whether you're ready to build now or hold for future plans, this property offers space, location, and access to the best of Southwest Florida living. It's time to